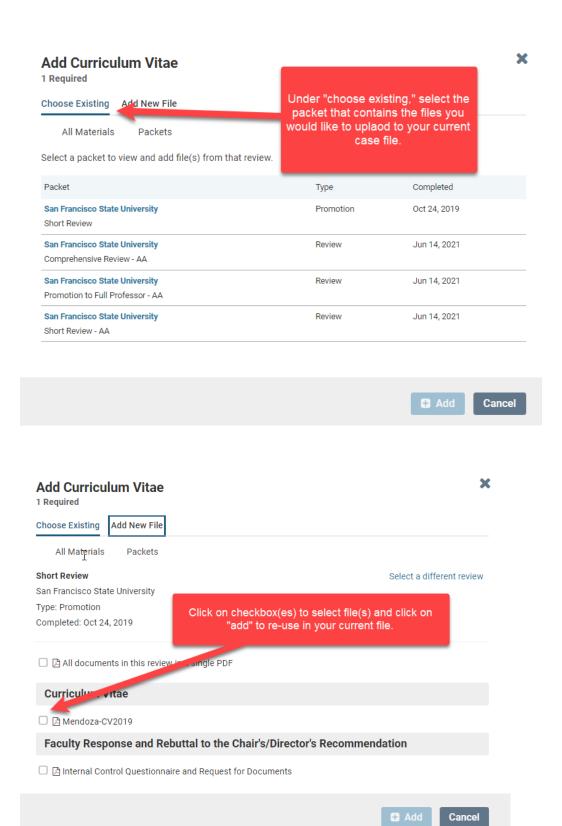

## System Bug Regarding Previously Submitted Packets (Reviewer/Committee Reports)

NOTE for candidates: When you add prior retention reports, you will see a committee files section. However, the export of these files from this area does not work/load in your current case file. Instead, add your previous reports from "Narrative, Departmental Criteria, and Prior Retention Report."

| Add Narrative 1+ Required                                   |                                                                                                                                 |
|-------------------------------------------------------------|---------------------------------------------------------------------------------------------------------------------------------|
| Choose Existing Add New File                                |                                                                                                                                 |
| All Materials Packets                                       |                                                                                                                                 |
| Promotion to Full Professor                                 | Select a different review                                                                                                       |
| San Francisco State University                              |                                                                                                                                 |
| Type: Review                                                |                                                                                                                                 |
| Completed: Oct 6, 2021                                      |                                                                                                                                 |
| ☐ ☐ All documents in this review in a single PDF            | Retrieving Reports From Previous  Levels of Review: Note that selecting files from the "Committee Files" section does not work. |
| Committee Files                                             | Instead, select reports from your                                                                                               |
| Sent by Katerin Pena on Jun 29, 2020                        | "NarrativePrior Retention Reports"                                                                                              |
| ☐ 🖪 RTP Committee Short Review Form   Step 1: Facu          | <sub>ult</sub> section.                                                                                                         |
| Sent by Maria Garrido-De La Cruz on Aug 18, 2020            |                                                                                                                                 |
| ☐ 🖪 Ipsom, Lauren - RTP Committee Report, Promo to          | p Full                                                                                                                          |
| Curriculum Vitae                                            | <b>I</b>                                                                                                                        |
| ☐ ☐ Ipsom, Lauren_CV_2020                                   | 1                                                                                                                               |
| Narrative, Departmental Criteria, & Prior Retention Reports |                                                                                                                                 |
| ☐ ☐ Narrative                                               |                                                                                                                                 |
| ☐ 🖺 hamilton                                                |                                                                                                                                 |
| ☐ ဩ Criminal Justice Studies RTP Criteria                   |                                                                                                                                 |
| ☐ ☐ Ipsom, 2nd Year Retention Provost Summit                |                                                                                                                                 |