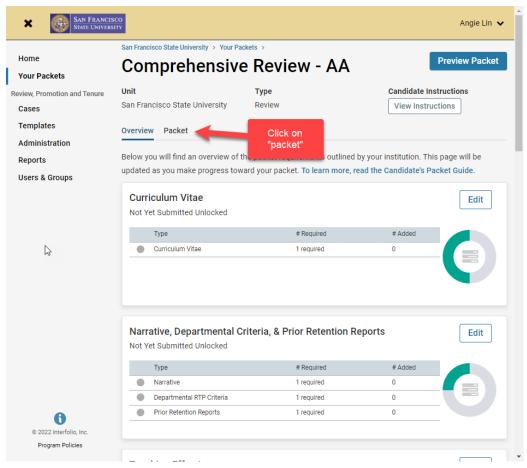

## Accessing your file

1. Access your file from the Welcome email by clicking VIEW CASE, or by going to <a href="https://account.interfolio.com/login">https://account.interfolio.com/login</a>