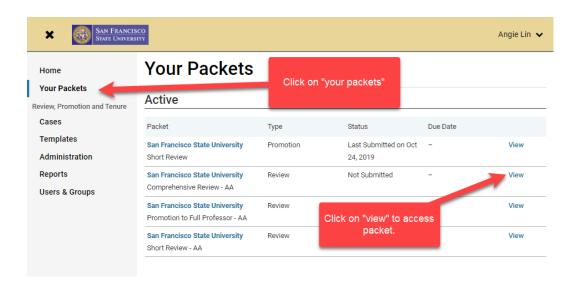

## Accessing your file

1. Access your file from the Welcome email by clicking VIEW CASE, or by going to <a href="https://account.interfolio.com/login">https://account.interfolio.com/login</a>