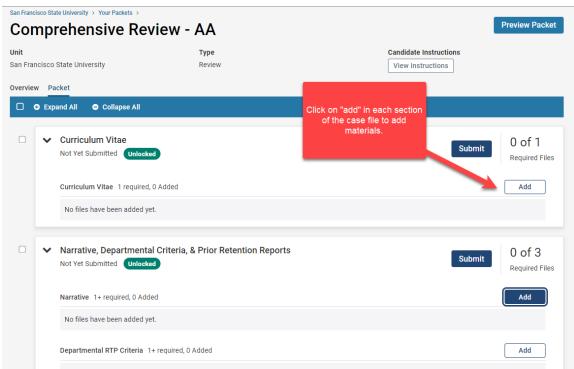

## System Bug Regarding Previously Submitted Packets (Reviewer/Committee Reports)

NOTE for candidates: When you add prior retention reports, you will see a committee files section. However, the export of these files from this area does not work/load in your current case file. Instead, add your previous reports from "Narrative, Departmental Criteria, and Prior Retention Report."